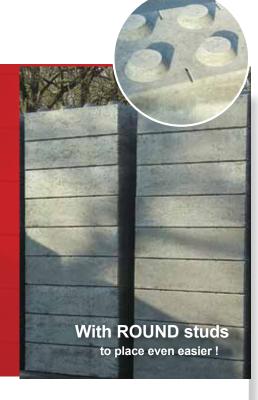

### **CONCRETE BLOCKS OF NEW GENERATION**

BLUEBLOCKS have all the qualities of well-known concrete blocks and more! Not only are they perfect for building storage and transfer areas, partition walls and halls, but there is also this: round studs make placement even easier, patented gabions allow the walls to be completed for visual or acoustic reasons and finally our blocks are made with renewable energy and renewable raw materials.

# CONCRETE BLOCKS OF NEW GENERATION

BLUEBLOCKS have all the qualities of well-known concrete blocks and more! Not only are they perfect for building storage and transfer areas, partitions and halls, but there is also this: round studs make placement even easier.