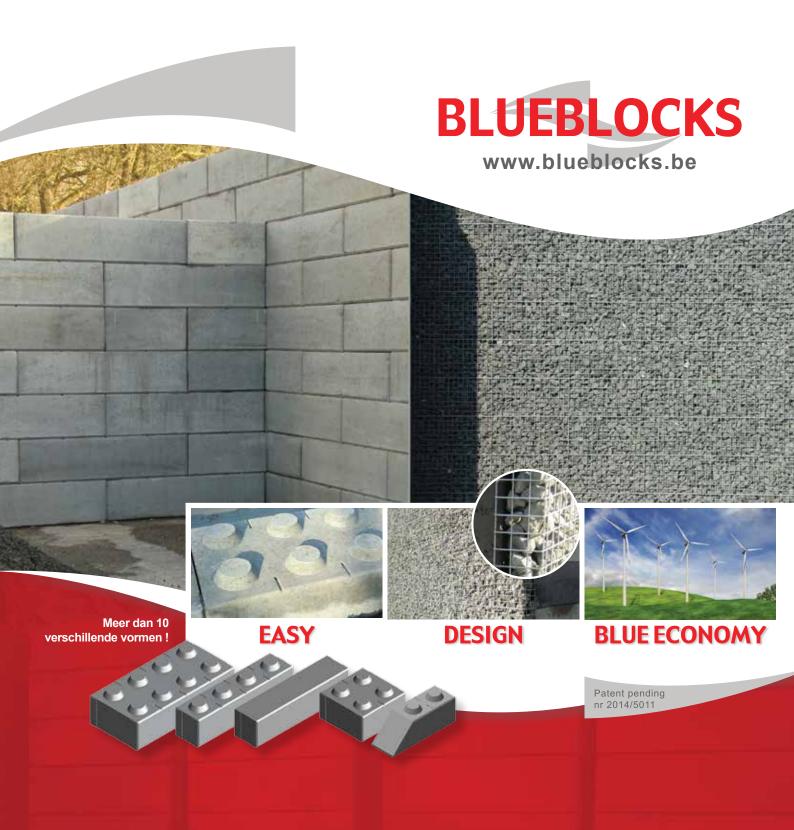

### **CONCRETE BLOCKS OF NEW GENERATION**

BLUEBLOCKS have all the qualities of well-known concrete blocks and more! Not only are they perfect for building storage and transfer areas, partition walls and halls, but there is also this: round studs make placement even easier, patented gabions allow the walls to be completed for visual or acoustic reasons and finally our blocks are made with renewable energy and renewable raw materials.

# CONCRETE BLOCKS OF NEW GENERATION

BLUEBLOCKS have all the qualities of well-known concrete blocks and more! Not only are they perfect for building storage and transfer areas, partitions and halls, but there is also this: round studs make placement even easier.

BLUEBLOCKS are available in 4 basic sizes and about 10 elements for finishing.

#### VISUAL AND/OR ACOUSTIC FINISHING

A unique and patented system of gabions allows visual and/or acoustic finishing of the heavy concrete structures. It is perfectly possible to add additional colorful or sound-absorbing materials inexpensively and quickly.